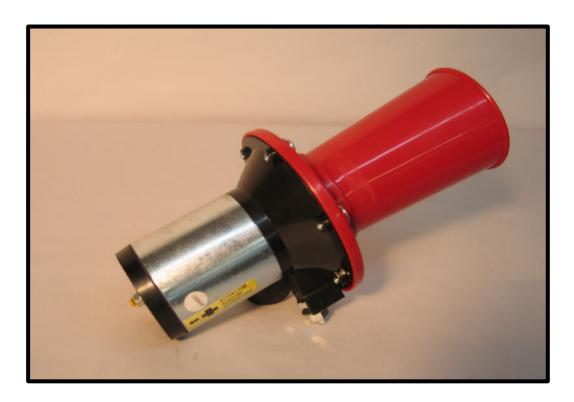

## Oooga Horn

## P/N RW900124 A

Shades of the Model A! Genuine Oooga horn produces the authentic sound it was so famous for. This horn is LOUD! Operates on 12V DC power. Wire in just like OEM horn - Startle your friends with a blast from the past! Distribution trumpet can be painted to match your bike. Simple single bolt mount included. Mounts to side car tub - Requires drilling one hole. Move them thar big rigs over with the unique sounds of yesteryears horn. Wiring included.